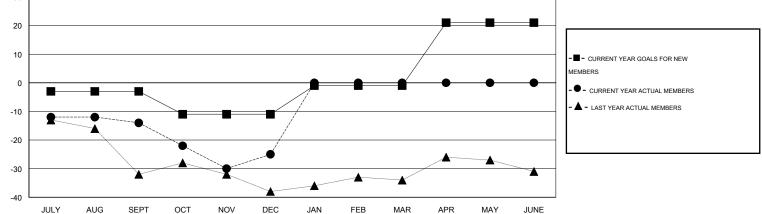

## GMT: Cindy Gregg

|               | 88               |                   |                  |                  |                                  |                    |                                     |                    |                  |  |
|---------------|------------------|-------------------|------------------|------------------|----------------------------------|--------------------|-------------------------------------|--------------------|------------------|--|
|               |                  | Clubs             |                  |                  | Members<br>RESULTS FOR 2015-2016 |                    |                                     |                    |                  |  |
|               | RESU             | LTS FOR 2015-2016 | i                |                  |                                  |                    |                                     |                    |                  |  |
| QUARTER       | NEW CLUB<br>GOAL | NEW CLUBS         | DROPPED<br>CLUBS | NET<br>GAIN/LOSS | QUARTER                          | NEW MEMBER<br>GOAL | CHARTER AND<br>NEW MEMBERS<br>ADDED | DROPPED<br>MEMBERS | NET<br>GAIN/LOSS |  |
| JULY/AUG/SEPT | 0                | 0                 | 0                | 0                | JULY/AUG/SEPT                    | -3                 | 15                                  | 29                 | -14              |  |
| OCT/NOV/DEC   | 0                | 0                 | 0                | 0                | OCT/NOV/DEC                      | -8                 | 47                                  | 58                 | -11              |  |
| JAN/FEB/MAR   | 0                | 0                 | 0                | 0                | JAN/FEB/MAR                      | 10                 | 0                                   | 0                  | 0                |  |
| APR/MAY/JUNE  | 1                | 0                 | 0                | 0                | APR/MAY/JUNE                     | 22                 | 0                                   | 0                  | 0                |  |