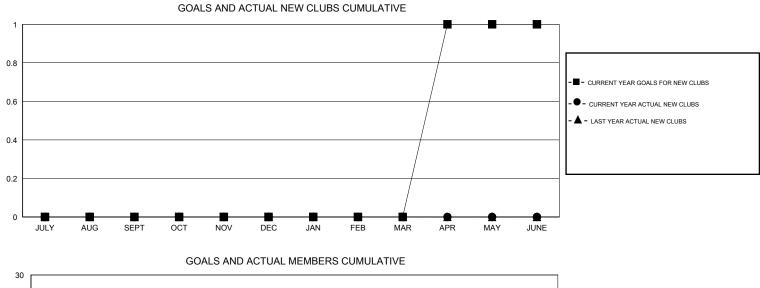

## GMT: Cindy Gregg

|               | 88               |                   |                  |                  |                                  |                    |                                     |                    |                  |  |
|---------------|------------------|-------------------|------------------|------------------|----------------------------------|--------------------|-------------------------------------|--------------------|------------------|--|
|               |                  | Clubs             |                  |                  | Members<br>RESULTS FOR 2015-2016 |                    |                                     |                    |                  |  |
|               | RESU             | LTS FOR 2015-2016 | i                |                  |                                  |                    |                                     |                    |                  |  |
| QUARTER       | NEW CLUB<br>GOAL | NEW CLUBS         | DROPPED<br>CLUBS | NET<br>GAIN/LOSS | QUARTER                          | NEW MEMBER<br>GOAL | CHARTER AND<br>NEW MEMBERS<br>ADDED | DROPPED<br>MEMBERS | NET<br>GAIN/LOSS |  |
| JULY/AUG/SEPT | 0                | 0                 | 0                | 0                | JULY/AUG/SEPT                    | -3                 | 15                                  | 29                 | -14              |  |
| OCT/NOV/DEC   | 0                | 0                 | 0                | 0                | OCT/NOV/DEC                      | -8                 | 47                                  | 58                 | -11              |  |
| JAN/FEB/MAR   | 0                | 0                 | 0                | 0                | JAN/FEB/MAR                      | 10                 | 0                                   | 0                  | 0                |  |
| APR/MAY/JUNE  | 1                | 0                 | 0                | 0                | APR/MAY/JUNE                     | 22                 | 0                                   | 0                  | 0                |  |